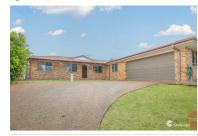

4 PUMPHOUSE CRESCENT RUTHERFORD NSW 2320

 $\blacksquare$  4  $\clubsuit$  2  $\diamondsuit$  2  $\blacksquare$  789m<sup>2</sup>  $\blacksquare$  154m<sup>2</sup> DOM 12 days Year Built 2009 Listing Date 03-Apr-23 Distance 1.91km Listing Price \$560 pw