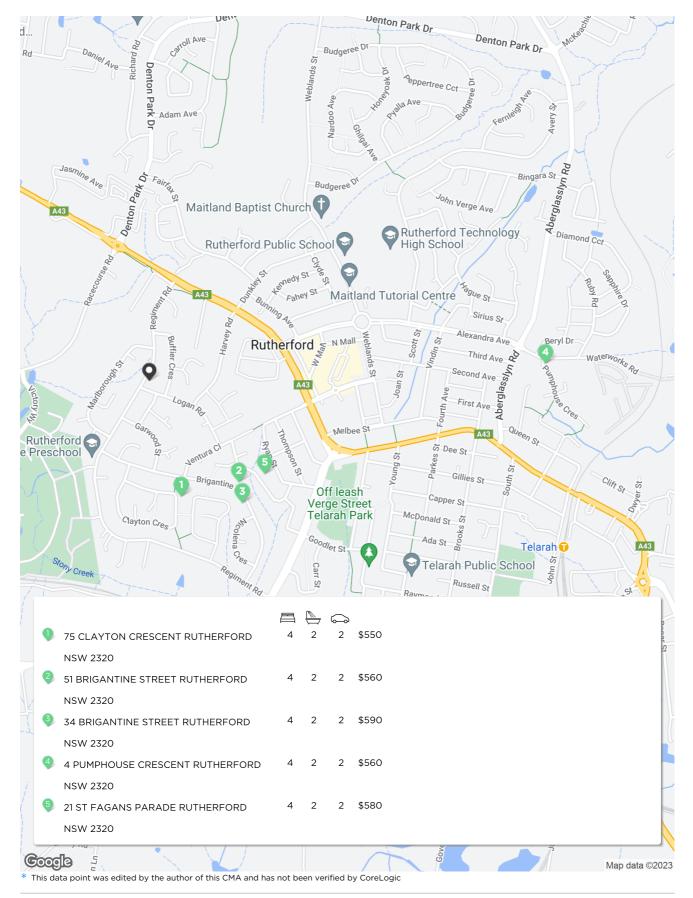

# **Comps Map: Rentals**

<sup>©</sup> Copyright 2023 RP Data Pty Ltd trading as CoreLogic Asia Pacific (CoreLogic). All rights reserved.

#### 75 CLAYTON CRESCENT RUTHERFORD NSW 2320

□ 4 □ 2 □ 621m² □ -Year Built -DOM 31 days Listing Date 05-Dec-22 Distance 0.59km Listing Price \$550 per week

51 BRIGANTINE STREET RUTHERFORD NSW 2320

 $\blacksquare$  4  $\stackrel{\triangleright}{=}$  2  $\rightleftharpoons$  2  $\stackrel{\triangleright}{\sqsubseteq}$  804m<sup>2</sup>  $\stackrel{\square}{\square}$  145m<sup>2</sup> Year Built 2008 DOM 29 days Listing Date 06-Feb-23 Distance 0.66km Listing Price \$560 per week

34 BRIGANTINE STREET RUTHERFORD NSW 2320.

 $\blacksquare$  4  $\stackrel{\triangle}{=}$  2  $\bigcirc$  2  $\bigcirc$  648m<sup>2</sup>  $\bigcirc$  136m<sup>2</sup> Year Built 2008 DOM 28 days Listing Date 08-Feb-23 Distance 0.75km Listing Price \$590.00 Per Week

4 PUMPHOUSE CRESCENT RUTHERFORD NSW 2320

 $\blacksquare$  4  $\clubsuit$  2  $\diamondsuit$  2  $\blacksquare$  789m<sup>2</sup>  $\blacksquare$  154m<sup>2</sup> DOM 12 days Year Built 2009 Listing Date 03-Apr-23 Distance 1.91km Listing Price \$560 pw

21 ST FAGANS PARADE RUTHERFORD NSW 2320

 $\blacksquare$  4  $\stackrel{h}{\rightleftharpoons}$  2  $\rightleftharpoons$  2  $\stackrel{\square}{\sqsubseteq}$  898m<sup>2</sup>  $\stackrel{\square}{\square}$  150m<sup>2</sup> Year Built 2000 DOM 67 days Distance 0.72km Listing Date 23-Jun-23 Listing Price \$580 per week